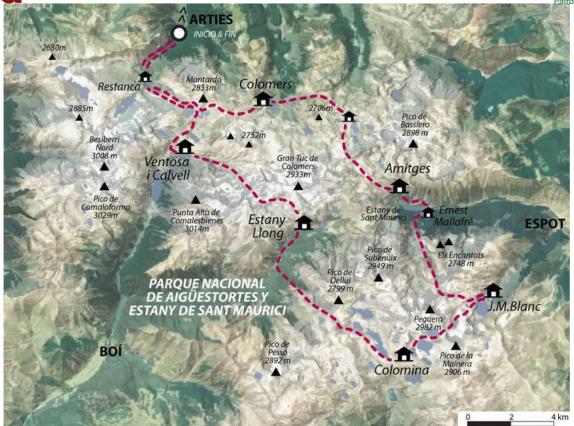

| 7 days (July 15-21 2019)                                 |
|----------------------------------------------------------|
| 7000                                                     |
| 790€                                                     |
| Aigüestortes & Sant Maurici Lake National Park, Pyrenees |
|                                                          |